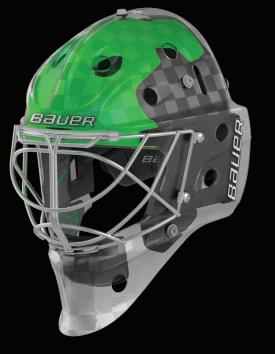

DAL - MASK Education Trifold 2017.indd 4-6

|                | PRICE POINT DIFFERENCES - MASK     |            |                                 |                                                         | PRICE POINT DIFFERENCES - MASK                                                                                     |                              |  |  |
|----------------|------------------------------------|------------|---------------------------------|---------------------------------------------------------|--------------------------------------------------------------------------------------------------------------------|------------------------------|--|--|
| FAMILY         | LEVEL                              | WEIGHT     | SHELL<br>TECHNOLOGY             | LINER<br>TECHNOLOGY                                     | HARDWARE                                                                                                           | SIZING                       |  |  |
|                |                                    |            |                                 |                                                         |                                                                                                                    |                              |  |  |
| NYEVTX         | ELITE<br>AGE 15+<br>(AAA) JR/PRO   | IIOO GRAMS | TeXtreme                        | VTX/PORON THERMOFORMED IX  cd extreme impact protection | PROFILE HARNESS/37.5™ SWEATBAND  HYBRID NC WIRE- STAINLESS STEEL FLAT CERTIFIED WIRE  EACH MASK COMES WITH 2 WIRES | NME- SR FIT I/2/3            |  |  |
| NYEE           | PERFORMANCE<br>AGE II+<br>(AAA)    | 1288 GRAMS | FIBERGLASS/<br>ARAMID FIBER     | extreme impact protection                               | NME HARNESS STAINLESS STEEL (NC) AND CERT WIRE THERMOMAX SWEATBAND                                                 | NME- SR FIT 1/2/3            |  |  |
| NYE 4          | RECREATIONAL AGE 8+ BEGINNER       |            | POLYCARBONATE                   | SOFT VN FOAM                                            | NME HARNESS<br>CARBON STEEL<br>PROFILE SWEATBAND                                                                   | NME SR/JR/YTH FIT            |  |  |
| PROFILE        |                                    |            |                                 |                                                         |                                                                                                                    |                              |  |  |
| PROFILE 960XPM | ELITE<br>AGE 15+<br>(AAA) JR/PRO   | 1400 GRAMS | INNZGRA) 12K CARBON OUTER LAYER | extreme impact protection                               | PROFILE HARNESS - 37.5™ SWEATBAND STAINLESS STEEL-NC/CERT                                                          | PROFILE S/M & M/L FIT SIZING |  |  |
| PROFILE 950X   | PERFORMANCE<br>AGE II+<br>(AAA)    | 1322 GRAMS | I2K CARBON                      | PORON CHEEKS SOFT VN                                    | PROFILE HARNESS<br>PROFILE SWEATBAND                                                                               | PROFILE S/M & M/L FIT SIZING |  |  |
| PROFILE 940X   | RECREATIONAL<br>AGE 8+<br>BEGINNER | 1137 GRAMS | LEXAN<br>POLYCARBONATE          | PERFORATED<br>SOFT VN FOAM                              | PROFILE HARNESS<br>STAINLESS STEEL ROUND WIRE<br>PROFILE SWEATBAND                                                 | PROFILE SR & JR              |  |  |

# NME VS. PROFILE FIT PROFILE

Classic narrow profile fit, with maximum comfort and elite-level protection.

The integration of industry-leading lightweight VTX, XRD® Foam and advanced molded foams creates our most innovative liner to date for elite-level protection.