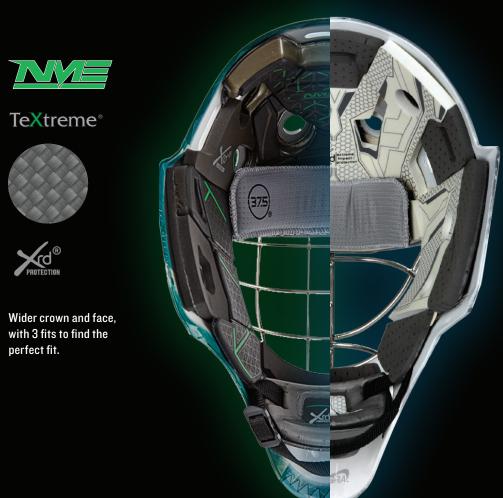

# NME VS. PROFILE FIT PROFILE

Classic narrow profile fit, with maximum comfort and elite-level protection.

The integration of industry-leading lightweight VTX, XRD® Foam and advanced molded foams creates our most innovative liner to date for elite-level protection.

PROTECTION

perfect fit.

GOAL - MASK Education Trifold 2017.indd 7-9